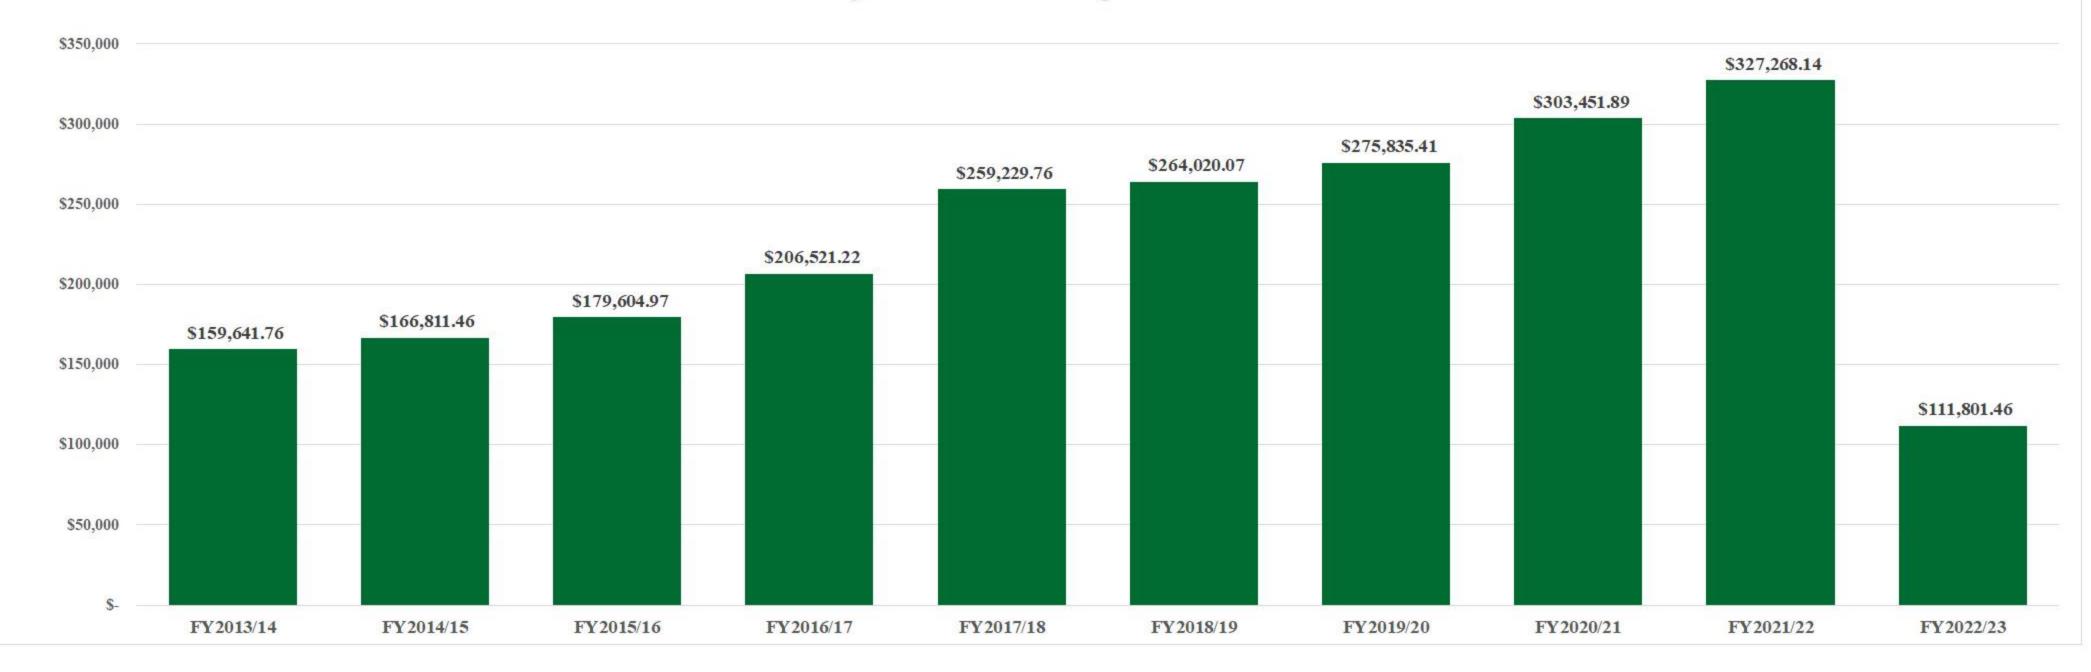

ACT 51: All payments have been received to date. See Charts below

**<u>Revenue Sharing</u>**: The most recent Revenue Sharing payment of \$75,090 for October 2022 was received the last week of December. This payment was \$3,488 greater than the original \$71,602 estimated amount.

# City of Clare Fiscal Year Major Street Act 51 Funding

■ FY2013/14 ■ FY2014/15 ■ FY2015/16 ■ FY2016/17 ■ FY2017/18 ■ FY2018/19 ■ FY2019/20 ■ FY2020/21 ■ FY2021/22 ■ FY2022/23