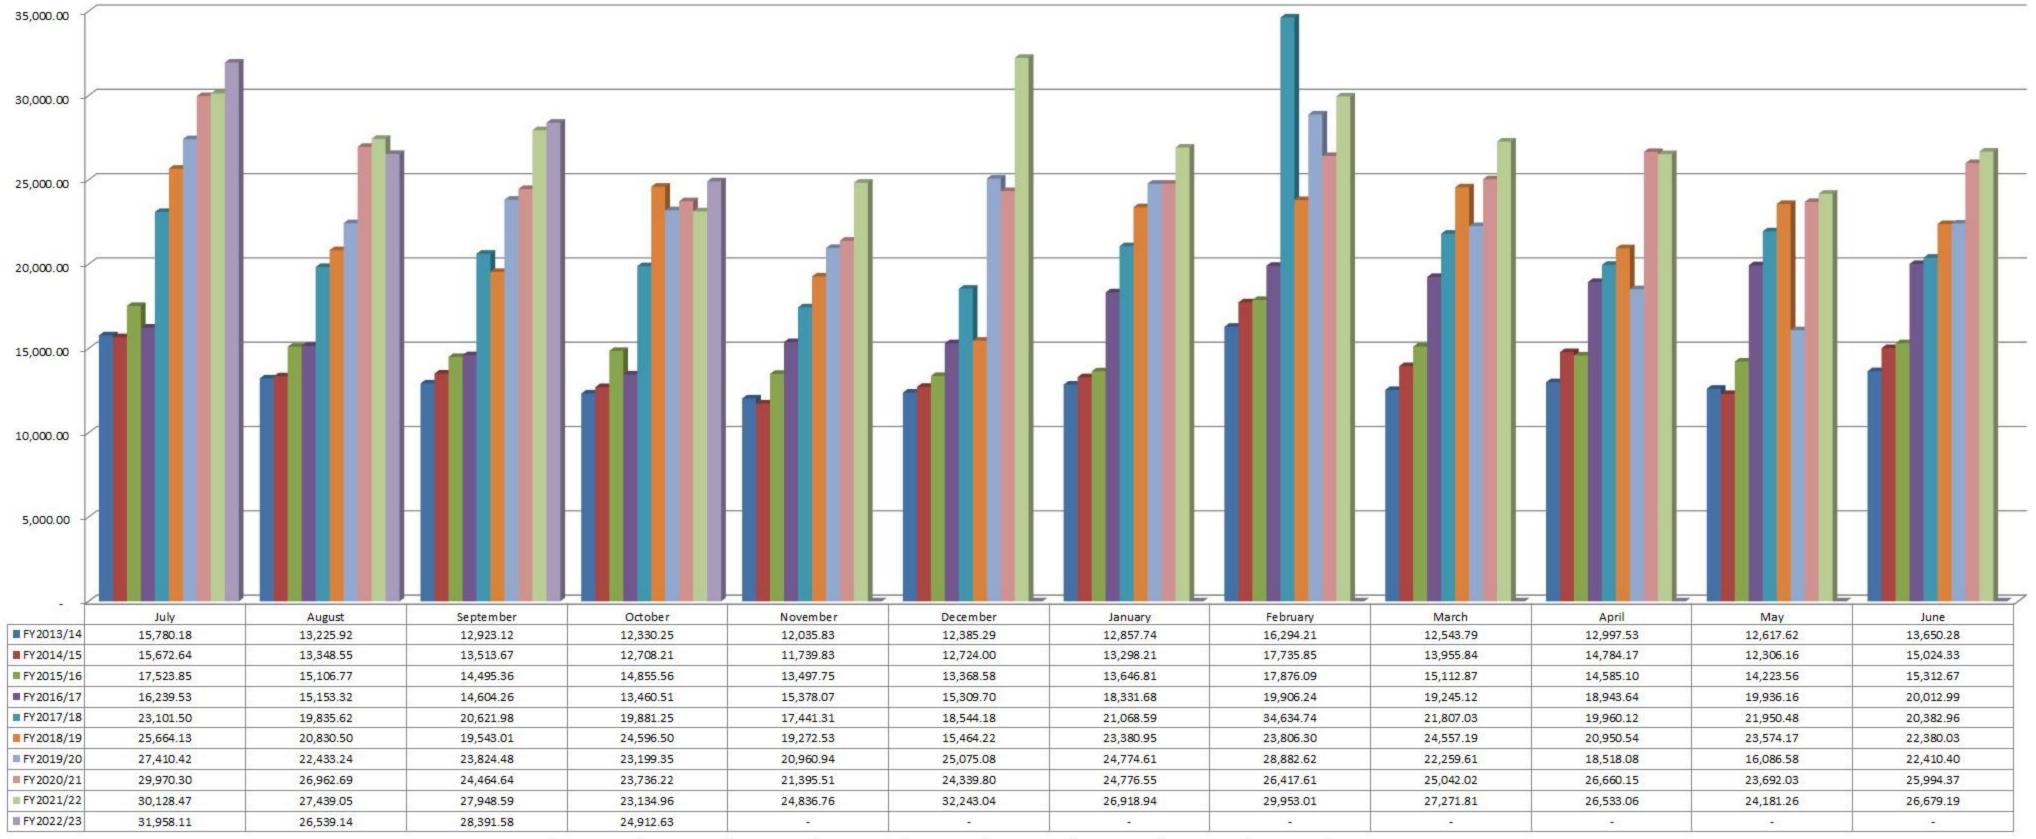

# City of Clare Fiscal Year Major Street Act 51 Funding

■ FY2013/14 ■ FY2014/15 ■ FY2015/16 ■ FY2016/17 ■ FY2017/18 ■ FY2018/19 ■ FY2019/20 ■ FY2020/21 ■ FY2021/22 ■ FY2022/23