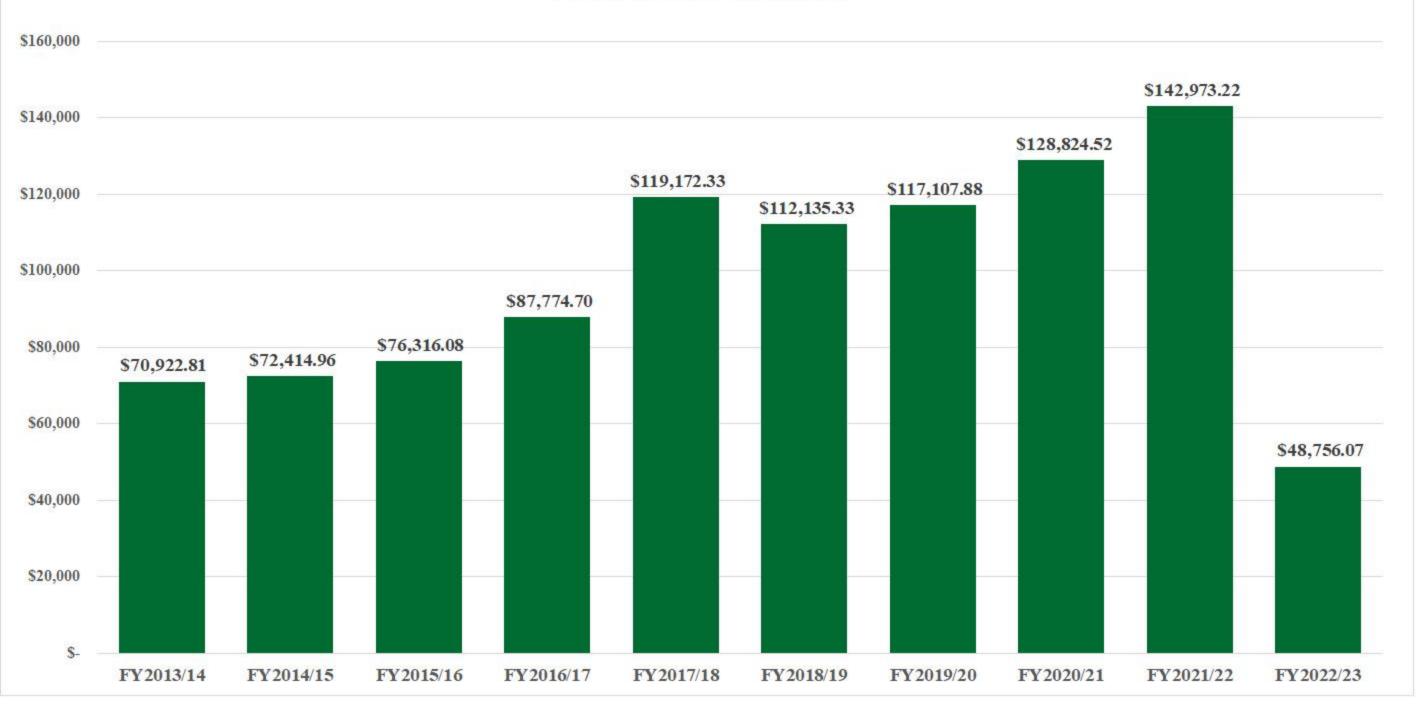

# City of Clare Fiscal Year Local Street Act 51 Funding

| 5,000.00                                                                   |                                                                                    |                                                                                  |                                                                                   |                                                                                   | 1                                                                                |                                                                                   |                                                                                   |                                                                                     | 1                                                                                 | 1                                                                                |                                                                                   | 1                                                                                |
|----------------------------------------------------------------------------|------------------------------------------------------------------------------------|----------------------------------------------------------------------------------|-----------------------------------------------------------------------------------|-----------------------------------------------------------------------------------|----------------------------------------------------------------------------------|-----------------------------------------------------------------------------------|-----------------------------------------------------------------------------------|-------------------------------------------------------------------------------------|-----------------------------------------------------------------------------------|----------------------------------------------------------------------------------|-----------------------------------------------------------------------------------|----------------------------------------------------------------------------------|
|                                                                            |                                                                                    |                                                                                  |                                                                                   |                                                                                   |                                                                                  |                                                                                   |                                                                                   |                                                                                     |                                                                                   |                                                                                  |                                                                                   |                                                                                  |
| - +                                                                        | July                                                                               | August                                                                           | September                                                                         | October                                                                           | November                                                                         | December                                                                          | January                                                                           | February                                                                            | March                                                                             | April                                                                            | May                                                                               | June                                                                             |
| FY2013/14                                                                  | July<br>7,002.90                                                                   | August<br>5,869.28                                                               | September<br>5,734.93                                                             | October<br>5,471.83                                                               | November<br>5,349.13                                                             | December<br>5,505.56                                                              | January<br>5,715.57                                                               | February<br>7,243.17                                                                | March<br>5,576.02                                                                 | 5,777.71                                                                         | May<br>5,608.83                                                                   | June<br>6,067.88                                                                 |
|                                                                            | 2 3 7 7 4 5 7 5 5 5 K 4                                                            | 100 200 200 200 10 10 10 10 10 10 10 10 10 10 10 10 1                            | 2401222 Million                                                                   |                                                                                   |                                                                                  |                                                                                   |                                                                                   |                                                                                     |                                                                                   | CALS TO CONSTRUCT                                                                | 1000 B (000 B (000 B)                                                             | 100 N N N N N N N N N                                                            |
| FY2014/15                                                                  | 7,002.90                                                                           | 5,869.28                                                                         | 5,734.93                                                                          | 5,471.83                                                                          | 5,349.13                                                                         | 5,505.56                                                                          | 5,715.57                                                                          | 7,243.17                                                                            | 5,576.02                                                                          | 5,777.71                                                                         | 5,608.83                                                                          | 6,067.88                                                                         |
| FY2013/14<br>FY2014/15<br>FY2015/16<br>FY2016/17                           | 7,002.90<br>6,965.20                                                               | 5,869.28<br>5,932.33                                                             | 5,734.93<br>6,005.72                                                              | 5,471.83<br>5,647.41                                                              | 5,349.13<br>5,217.07                                                             | 5,505.56<br>5,654.49                                                              | 5,715.57<br>5,647.68                                                              | 7,243.17<br>7,532.22                                                                | 5,576.02<br>5,927.08                                                              | 5,777.71<br>6,278.72                                                             | 5,608.83<br>5,226.33                                                              | 6,067.88<br>6,380.71                                                             |
| FY2014/15<br>FY2015/16                                                     | 7,002.90<br>6,965.20<br>7,446.01                                                   | 5,869.28<br>5,932.33<br>6,418.93                                                 | 5,734.93<br>6,005.72<br>6,159.13                                                  | 5,471.83<br>5,647.41<br>6,312.19                                                  | 5,349.13<br>5,217.07<br>5,735.25                                                 | 5,505.56<br>5,654.49<br>5,680.33                                                  | 5,715.57<br>5,647.68<br>5,798.55                                                  | 7,243.17<br>7,532.22<br>7,595.57                                                    | 5,576.02<br>5,927.08<br>6,421.92                                                  | 5,777.71<br>6,278.72<br>6,197.66                                                 | 5,608.83<br>5,226.33<br>6,044.03                                                  | 6,067.88<br>6,380.71<br>6,506.51                                                 |
| FY2014/15<br>FY2015/16<br>FY2016/17                                        | 7,002.90<br>6,965.20<br>7,446.01<br>6,901.90                                       | 5,869.28<br>5,932.33<br>6,418.93<br>6,440.31                                     | 5,734.93<br>6,005.72<br>6,159.13<br>6,206.95                                      | 5,471.83<br>5,647.41<br>6,312.19<br>5,720.85                                      | 5,349.13<br>5,217.07<br>5,735.25<br>6,535.85                                     | 5,505.56<br>5,654.49<br>5,680.33<br>6,506.91                                      | 5,715.57<br>5,647.68<br>5,798.55<br>7,791.31                                      | 7,243.17<br>7,532.22<br>7,595.57<br>8,460.53                                        | 5,576.02<br>5,927.08<br>6,421.92<br>8,179.54                                      | 5,777.71<br>6,278.72<br>6,197.66<br>8,051.41                                     | 5,608.83<br>5,226.33<br>6,044.03<br>8,473.24                                      | 6,067.88<br>6,380.71<br>6,506.51<br>8,505.90                                     |
| FY2014/15<br>FY2015/16<br>FY2016/17<br>FY2017/18<br>FY2018/19              | 7,002.90<br>6,965.20<br>7,446.01<br>6,901.90<br>9,821.03                           | 5,869.28<br>5,932.33<br>6,418.93<br>6,440.31<br>8,432.62                         | 5,734.93<br>6,005.72<br>6,159.13<br>6,206.95<br>8,766.92                          | 5,471.83<br>5,647.41<br>6,312.19<br>5,720.85<br>8,452.02                          | 5,349.13<br>5,217.07<br>5,735.25<br>6,535.85<br>7,415.15                         | 5,505.56<br>5,654.49<br>5,680.33<br>6,506.91<br>7,884.04                          | 5,715.57<br>5,647.68<br>5,798.55<br>7,791.31<br>8,953.86                          | 7,243.17<br>7,532.22<br>7,595.57<br>8,460.53<br>23,709.05                           | 5,576.02<br>5,927.08<br>6,421.92<br>8,179.54<br>9,267.15                          | 5,777.71<br>6,278.72<br>6,197.66<br>8,051.41<br>8,482.28                         | 5,608.83<br>5,226.33<br>6,044.03<br>8,473.24<br>9,327.14                          | 6,067.88<br>6,380.71<br>6,506.51<br>8,505.90<br>8,661.07                         |
| FY2014/15<br>FY2015/16<br>FY2016/17<br>FY2017/18                           | 7,002.90<br>6,965.20<br>7,446.01<br>6,901.90<br>9,821.03<br>10,904.84              | 5,869.28<br>5,932.33<br>6,418.93<br>6,440.31<br>8,432.62<br>8,850.87             | 5,734.93<br>6,005.72<br>6,159.13<br>6,206.95<br>8,766.92<br>8,303.82              | 5,471.83<br>5,647.41<br>6,312.19<br>5,720.85<br>8,452.02<br>10,451.04             | 5,349.13<br>5,217.07<br>5,735.25<br>6,535.85<br>7,415.15<br>8,188.90             | 5,505.56<br>5,654.49<br>5,680.33<br>6,506.91<br>7,884.04<br>6,570.64              | 5,715.57<br>5,647.68<br>5,798.55<br>7,791.31<br>8,953.86<br>9,926.63              | 7,243.17<br>7,532.22<br>7,595.57<br>8,460.53<br>23,709.05<br>10,107.23              | 5,576.02<br>5,927.08<br>6,421.92<br>8,179.54<br>9,267.15<br>10,426.03             | 5,777.71<br>6,278.72<br>6,197.66<br>8,051.41<br>8,482.28<br>8,894.78             | 5,608.83<br>5,226.33<br>6,044.03<br>8,473.24<br>9,327.14<br>10,008.67             | 6,067.88<br>6,380.71<br>6,506.51<br>8,505.90<br>8,661.07<br>9,501.88             |
| FY2014/15<br>FY2015/16<br>FY2016/17<br>FY2017/18<br>FY2018/19<br>FY2019/20 | 7,002.90<br>6,965.20<br>7,446.01<br>6,901.90<br>9,821.03<br>10,904.84<br>11,637.10 | 5,869.28<br>5,932.33<br>6,418.93<br>6,440.31<br>8,432.62<br>8,850.87<br>9,524.04 | 5,734.93<br>6,005.72<br>6,159.13<br>6,206.95<br>8,766.92<br>8,303.82<br>10,114.72 | 5,471.83<br>5,647.41<br>6,312.19<br>5,720.85<br>8,452.02<br>10,451.04<br>9,849.32 | 5,349.13<br>5,217.07<br>5,735.25<br>6,535.85<br>7,415.15<br>8,188.90<br>8,899.01 | 5,505.56<br>5,654.49<br>5,680.33<br>6,506.91<br>7,884.04<br>6,570.64<br>10,645.67 | 5,715.57<br>5,647.68<br>5,798.55<br>7,791.31<br>8,953.86<br>9,926.63<br>10,518.10 | 7,243.17<br>7,532.22<br>7,595.57<br>8,460.53<br>23,709.05<br>10,107.23<br>12,262.50 | 5,576.02<br>5,927.08<br>6,421.92<br>8,179.54<br>9,267.15<br>10,426.03<br>9,450.56 | 5,777.71<br>6,278.72<br>6,197.66<br>8,051.41<br>8,482.28<br>8,894.78<br>7,862.21 | 5,608.83<br>5,226.33<br>6,044.03<br>8,473.24<br>9,327.14<br>10,008.67<br>6,829.87 | 6,067.88<br>6,380.71<br>6,506.51<br>8,505.90<br>8,661.07<br>9,501.88<br>9,514.78 |